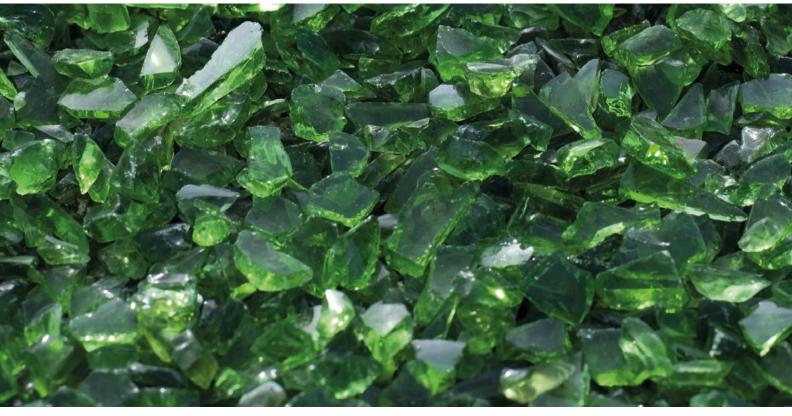

The crushed pieces are about 40 mm in size, which makes them suitable for recycling because it allows the detection of ceramics, which prevent the glass from melting. The crusher produces a minimal amount of glass dust.