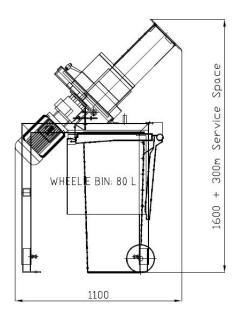

## Included:

1 x 80 litre plastic wheelie bin

The Evac U 80 glass crusher is a user-friendly solution for the processing of glass. Bottles are manually fed through the feed pipe and the glass pieces are collected in a standard 80-liter wheelie bin. The volume reduction is approximately 80%.

## **Features**

| Dimensions |         |
|------------|---------|
| Height     | 1600 mm |
| Width      | 610 mm  |
| Depth      | 1110 mm |
| Feeding    | Ø180 mm |

| Net weight                     | 150 kg                            |
|--------------------------------|-----------------------------------|
| Voltage, Rating, Rated current | 3x220-690 V, 50/60 Hz, 3.0/3.6 kW |
| IP Class                       | 54                                |
| Capacity                       | 120 bottles/min                   |