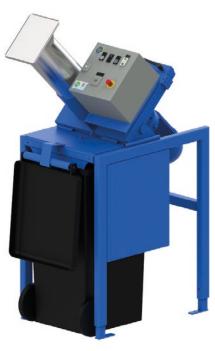

## Included:

1 x 80 litre plastic wheelie bin

The Evac U 80 glass crusher is a user-friendly solution for the processing of glass. Bottles are manually fed through the feed pipe and the glass pieces are collected in a standard 80-liter wheelie bin. The volume reduction is approximately 80%.

## **Features**

| Dimensions |         |
|------------|---------|
| Height     | 1600 mm |
| Width      | 610 mm  |
| Depth      | 1110 mm |
| Feeding    | Ø180 mm |

| Net weight                     | 150 kg                            |
|--------------------------------|-----------------------------------|
| Voltage, Rating, Rated current | 3x220-690 V, 50/60 Hz, 3.0/3.6 kW |
| IP Class                       | 54                                |
| Capacity                       | 120 bottles/min                   |